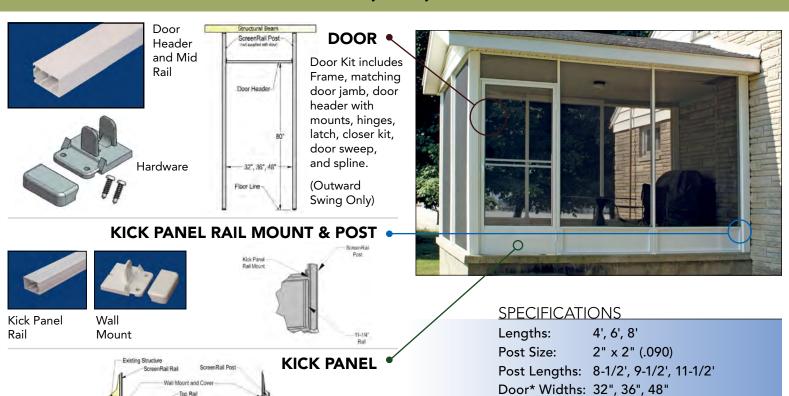

### ScreenRail with Heavy Duty Kick Panel Sections

Door\* Height: 80"

(Outward Swing Only)

\*Assembled universal door (right or left hand hinge) with heavy duty frame