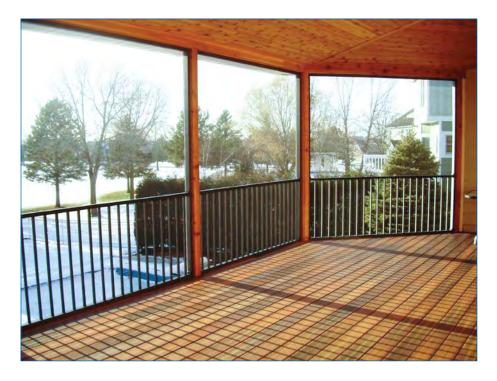

#### ScreenRail with Structural Railing

### ScreenRail with Heavy Duty Kick Panel Sections

Door\* Height: 80"

(Outward Swing Only)

\*Assembled universal door (right or left hand hinge) with heavy duty frame