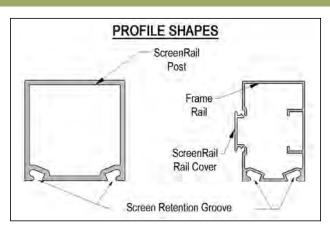

#### ScreenRail Screen Installation\*

Screen & flat spine inserted into angled screen retention groove to insure tighter fit

Spline rollers used to fit screen &

spline into groove

Screen is trimmed

ScreenRail cover snaps into frame rail Color shown: Satin Black