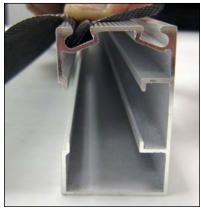

#### ScreenRail Screen Installation\*

Screen & flat spine inserted into angled screen retention groove to insure tighter fit

Spline rollers used to fit screen &

spline into groove

Screen is trimmed

ScreenRail cover snaps into frame rail Color shown: Satin Black

\*Screen material not supplied by DSI. Heavier screens may require a smaller spline.