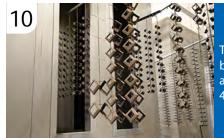

#### ScreenRail Screen Installation\*

Screen & flat spine inserted into angled screen retention groove to insure tighter fit

Spline rollers used to fit screen &

spline into groove

Screen is trimmed

ScreenRail cover snaps into frame rail Color shown: Satin Black

\*Screen material not supplied by DSI. Heavier screens may require a smaller spline.