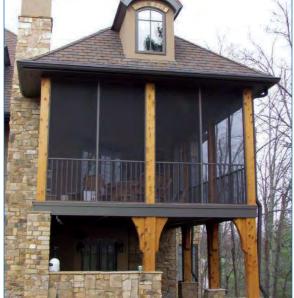

### ScreenRail

Beauty meets strength. Elegance meets distinction. Masterpiece meets innovative engineering. Westbury® ScreenRail is designed with these essential elements in mind. With a variety of designs, colors, and textures, you have the power to decide what fits your home. Whether you are adding ScreenRail to the front of your home or to the deck in the back, Westbury® ScreenRail can turn your home into a welcoming retreat.

#### **FEATURES**

- Structural balcony railing system
- Available heavy duty kick panel helps prevent screen damage from feet and pets
- Easy to assemble 4', 6' and 8' sections
- Assembled universal door (right or left hand hinge) with heavy duty frame (Outward Swing Only)
- Available in 12 standard Certified PCI 4000 A-2 (AAMA 2604) compliant powder coating colors. Custom Colors and AAMA 2605 available by special order
- Durable flat spline secures screen
- Designed to allow you to choose the screen type that best meets your needs\*