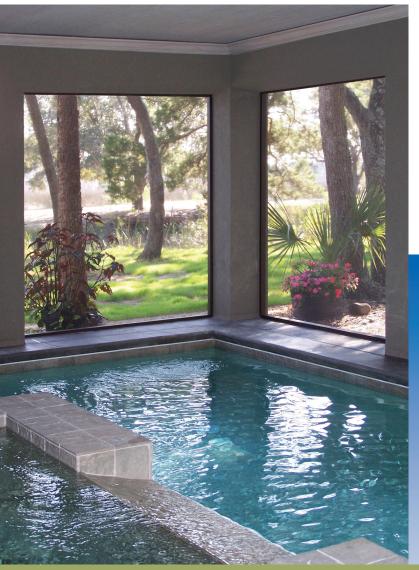

### ScreenRail

Beauty meets strength. Elegance meets distinction. Masterpiece meets innovative engineering. Westbury® ScreenRail is designed with these essential elements in mind. With a variety of designs, colors, and textures, you have the power to decide what fits your home. Whether you are adding ScreenRail to the front of your home or to the deck in the back, Westbury® ScreenRail can turn your home into a welcoming retreat.

#### ScreenRail with Structural Railing