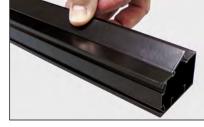

#### ScreenRail Screen Installation\*

Screen & flat spine inserted into angled screen retention groove to insure tighter fit

Spline rollers used to fit screen &

spline into groove

Screen is trimmed

ScreenRail cover snaps into frame rail Color shown: Satin Black

\*Screen material not supplied by DSI. Heavier screens may require a smaller spline.