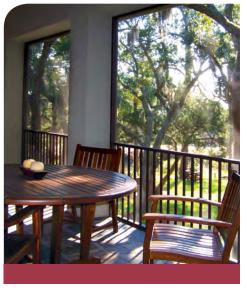

### ScreenRail

Beauty meets strength. Elegance meets distinction. Masterpiece meets innovative engineering. Westbury® ScreenRail is designed with these essential elements in mind. With a variety of designs, colors, and textures, you have the power to decide what fits your home. Whether you are adding ScreenRail to the front of your home or to the deck in the back, Westbury® ScreenRail can turn your home into a welcoming retreat.