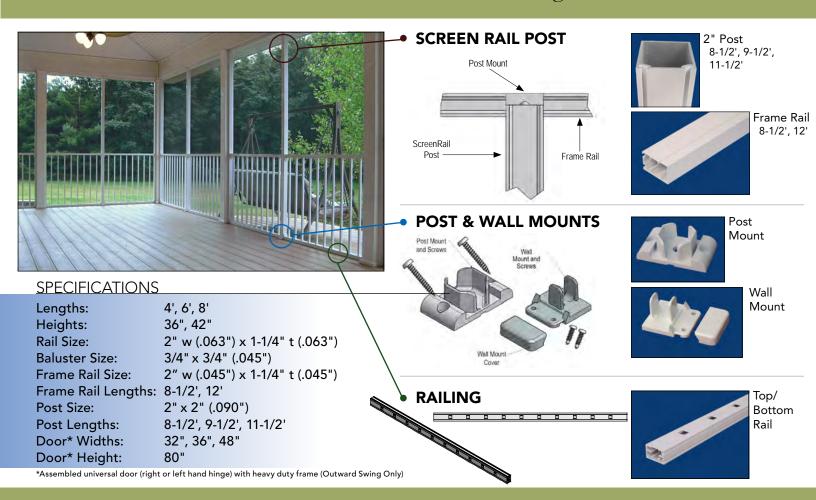

front of your home or to the deck in the back, Westbury® ScreenRail can turn your home into a welcoming retreat.







#### **FEATURES**

- Structural balcony railing system
- Available heavy duty kick panel helps prevent screen damage from feet and pets
- Easy to assemble 4', 6' and 8' sections
- Assembled universal door (right or left hand hinge) with heavy duty frame (Outward Swing Only)
- Available in 12 standard Certified PCI 4000 A-2 (AAMA 2604) compliant powder coating colors. Custom Colors and AAMA 2605 available by special order
- Durable flat spline secures screen
- Designed to allow you to choose the screen type that best meets your needs\*

<sup>\*</sup>Screen material not supplied by DSI. Heavier screens may require a smaller spline.

#### ScreenRail with Structural Railing



### ScreenRail with Heavy Duty Kick Panel Sections



Door\* Height: 80"

(Outward Swing Only)

\*Assembled universal door (right or left hand hinge) with heavy duty frame

#### ScreenRail Screen Installation\*



Screen & flat spine inserted into angled screen retention groove to insure tighter fit



Spline rollers used to fit screen &

spline into groove



Screen is trimmed











ScreenRail cover snaps into frame rail Color shown: Satin Black

\*Screen material not supplied by DSI. Heavier screens may require a smaller spline.

#### Standard Aluminum Colors



Colors shown are a close representation of the true color. Please consult actual samples for accurate powder coating colors. Custom colors available.





CLEAN: City water rinse CLEANER: Recycling reverse osmosis water ri