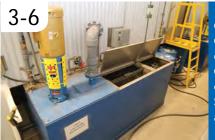

#### Standard Aluminum Colors

Colors shown are a close representation of the true color. Please consult actual samples for accurate powder coating colors. Custom colors available.

CLEAN: City water rinse CLEANER: Recycling reverse osmosis water rinse CLEANEST: Pure reverse osmosis water rinse SEALER: Dried-in-place aluminum sealer

A 200 MPH air blast removes water drops from the pre-treated aluminum. A convection oven completes the dry-off process.

Powder is applied with 18 automated and 2 manual spray guns. Compressed process air is dried to -35°F Dew Point for superior adhesion.