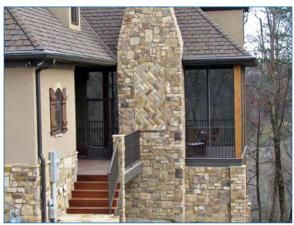

### ScreenRail

Beauty meets strength. Elegance meets distinction. Masterpiece meets innovative engineering. Westbury® ScreenRail is designed with these essential elements in mind. With a variety of designs, colors, and textures, you have the power to decide what fits your home. Whether you are adding ScreenRail to the front of your home or to the deck in the back, Westbury® ScreenRail can turn your home into a welcoming retreat.