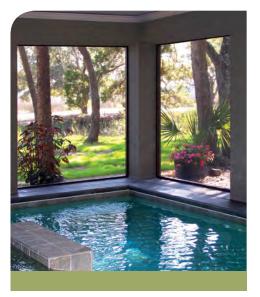

### ScreenRail

Beauty meets strength. Elegance meets distinction. Masterpiece meets innovative engineering. Westbury® ScreenRail is designed with these essential elements in mind. With a variety of designs, colors, and textures, you have the power to decide what fits your home. Whether you are adding ScreenRail to the front of your home or to the deck in the back, Westbury® ScreenRail can turn your home into a welcoming retreat.