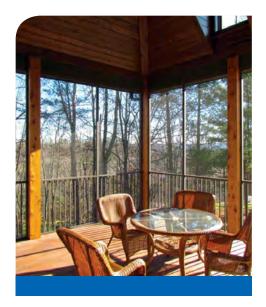

### ScreenRail with Heavy Duty Kick Panel Sections

Door\* Height: 80"

(Outward Swing Only)

\*Assembled universal door (right or left hand hinge) with heavy duty frame