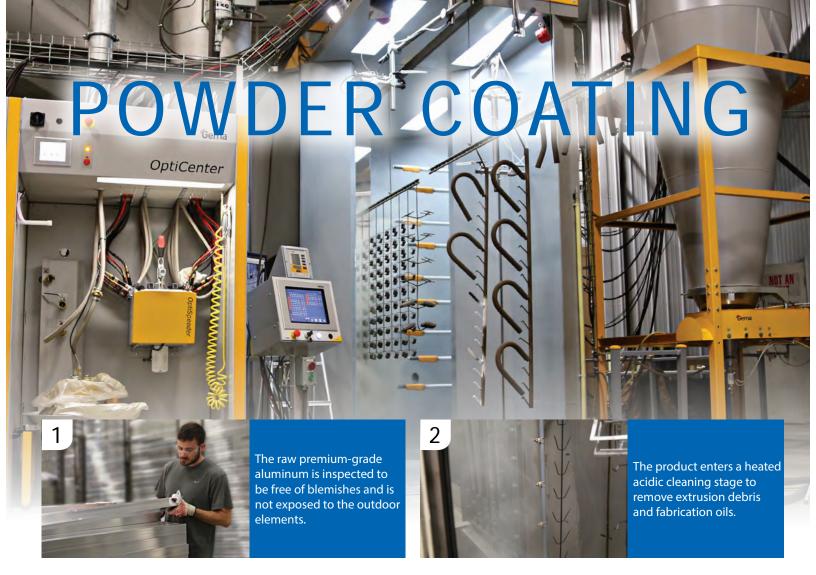

#### Standard Aluminum Colors

Colors shown are a close representation of the true color. Please consult actual samples for accurate powder coating colors. Custom colors available.

CLEAN: City water rinse CLEANER: Recycling reverse osmosis water rinse CLEANEST: Pure reverse osmosis water rinse SEALER: Dried-in-place aluminum sealer

A 200 MPH air blast removes water drops from the pre-treated aluminum. A convection oven completes the dry-off process.

Powder is applied with 18 automated and 2 manual spray guns. Compressed process air is dried to -35°F Dew Point for superior adhesion.

The powder coating is then bonded and adhered to the aluminum sub-straight in a 400 degree cure stage.

The powder coating application booth produces zero VOC emissions. Powder is stored and applied in a climate controlled positive pressure environmental room. Ten pre-treat system titration checks twice per shift maintain system parameters and ten QC checks are completed every hour on product coming off the powder-coating line. Parts are not touched by human hands during the pre-treat, dry-off, application and cure process to maintain ultimate cleanliness of powder-coated parts.

DSI is a PCI 4000 certified and verified AAMA 2604 and AAMA 2605 compliant powder coating applicator. The powder coating process is accredited by the American Architectural Manufacturing Association and the Powder Coating Institute. Our powder coating is custom blended from a Super Durable Polyester TGIC (Triglycidyl Isocyanurate) resin-base, using premium pigmentation to meet AAMA 2604 specifications. Our AAMA 2605 is a fluorocarbon polymer resin system.