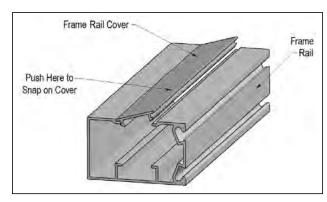

#### ScreenRail Screen Installation\*

Screen & flat spine inserted into angled screen retention groove to insure tighter fit

Spline rollers used to fit screen &

spline into groove

Screen is trimmed

ScreenRail cover snaps into frame rail Color shown: Satin Black