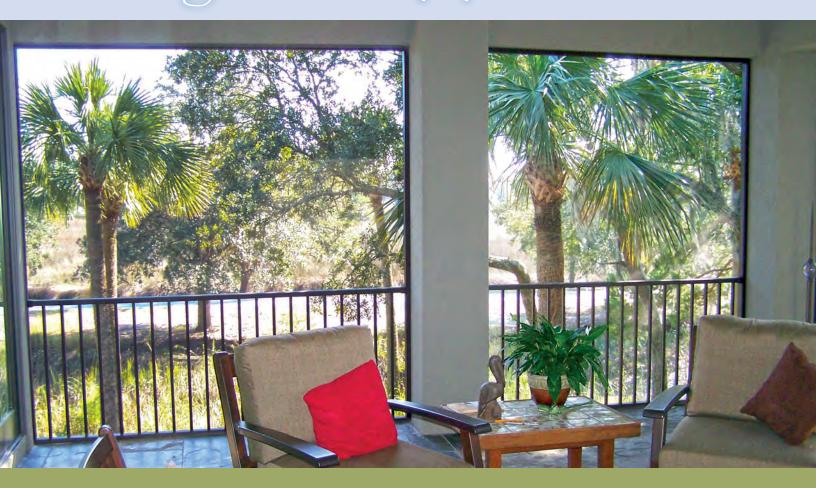

### ScreenRail

Beauty meets strength. Elegance meets distinction. Masterpiece meets innovative engineering. Westbury® ScreenRail is designed with these essential elements in mind. With a variety of designs, colors, and textures, you have the power to decide what fits your home. Whether you are adding ScreenRail to the front of your home or to the deck in the back, Westbury® ScreenRail can turn your home into a welcoming retreat.

#### ScreenRail with Structural Railing