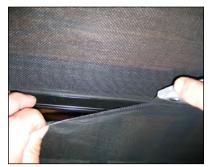

#### ScreenRail Screen Installation\*

Screen & flat spine inserted into angled screen retention groove to insure tighter fit

Spline rollers used to fit screen &

spline into groove

Screen is trimmed

ScreenRail cover snaps into frame rail Color shown: Satin Black